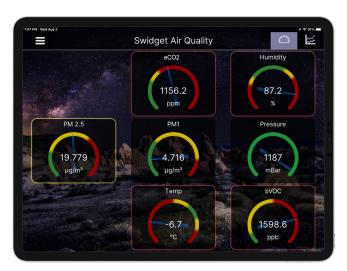

### **AIR QUALITY AND SMART VENTILATION**

- Leverages Swidget's advanced air quality and ventilation capabilities
- Utilizes Nice's utilities display with intuitive gauges and graphs
- Real-time and historical indoor environment data
- Empowers users to make informed decisions for a healthier living space