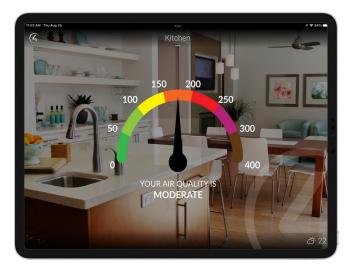

- Enables comprehensive indoor air quality solutions
- Provides real-time monitoring and control over air quality and humidity
- Features auto-ventilation capabilities